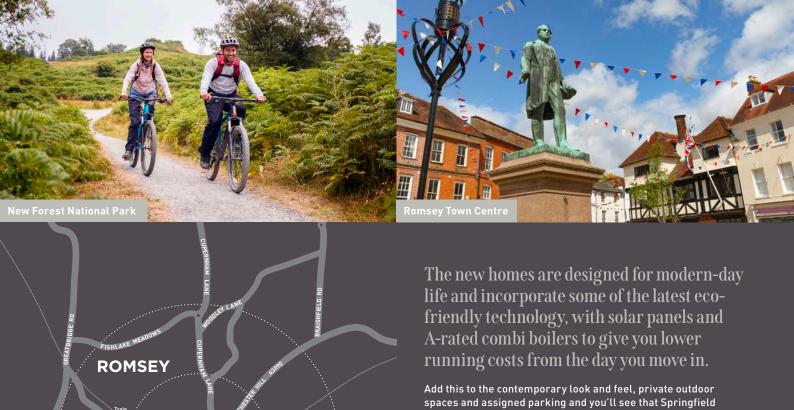

500m

1km

Town Centre

Gardens is something very special indeed.

It's in an excellent location too, being in easy walking distance of Romsey's bustling town centre and the local train station.

The Plaza Theatre is just along the road and acts as a cultural and social hub with its varied schedule of plays, musicals, comedy nights and live music, while the nearby Romsey Rapids Sports Complex has swimming pools, squash courts and more.