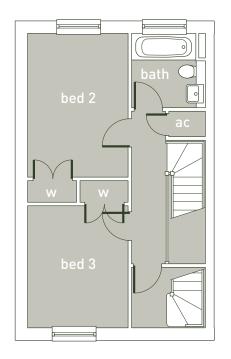

## First floor

Bedroom 2 3850 x 2650 12' 8" x 8' 8" Bedroom 3 3250 x 2650 10' 8" x 8' 8"