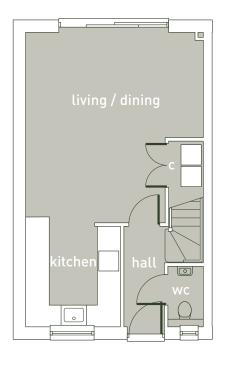

### Ground floor

Living / Kitchen / Dining 7950\* x 4750\* 26' 1"\* x 15' 7"\*

## First floor

Bedroom 2 3850 x 2650 12' 8" x 8' 8" Bedroom 3 3250 x 2650 10' 8" x 8' 8"

## Second floor

Bedroom 1 4130\* x 4800 (including en-suite) 13' 7" x 15' 9"

## Apartment

| Living / Kitchen / Dining | 6750* x 5900* | 22' 2"* x 19' 4"* |
|---------------------------|---------------|-------------------|
| Bedroom 1                 | 4100* x 3000  | 13′ 5″* x 9′ 10″  |
| Bedroom 2                 | 3750 x 2250   | 12′ 4″ x 7′ 5″    |