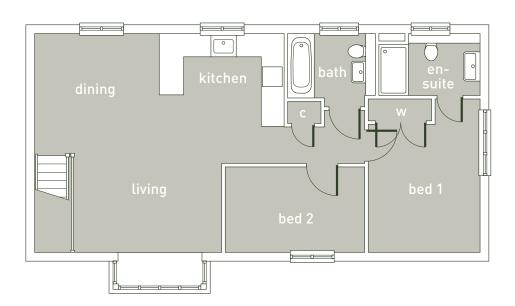

## Apartment

| Living / Kitchen / Dining | 6750* x 5900* | 22' 2"* x 19' 4"* |
|---------------------------|---------------|-------------------|
| Bedroom 1                 | 4100* x 3000  | 13′ 5″* x 9′ 10″  |
| Bedroom 2                 | 3750 x 2250   | 12′ 4″ x 7′ 5″    |