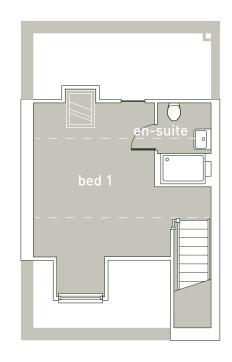

Springfield Gardens is an exclusive new development just minutes from the centre of Romsey Town. The site includes four attractive 3 bedroom town houses and one 2 bedroom apartment, built to the exceptionally high standard that Wilson Designer Homes is known for.





500m

1km

Town Centre

Gardens is something very special indeed.

It's in an excellent location too, being in easy walking distance of Romsey's bustling town centre and the local train station.

The Plaza Theatre is just along the road and acts as a cultural and social hub with its varied schedule of plays, musicals, comedy nights and live music, while the nearby Romsey Rapids Sports Complex has swimming pools, squash courts and more.



# Plots 8, 7, 5 & 4







### Ground floor

Living / Kitchen / Dining 7950\* x 4750\* 26' 1"\* x 15' 7"\*

## First floor

Bedroom 2 3850 x 2650 12' 8" x 8' 8" Bedroom 3 3250 x 2650 10' 8" x 8' 8"

## Second floor

Bedroom 1 4130\* x 4800 (including en-suite) 13' 7" x 15' 9"

## Plot 6



## Apartment

| Living / Kitchen / Dining | 6750* x 5900* | 22' 2"* x 19' 4"* |
|---------------------------|---------------|-------------------|
| Bedroom 1                 | 4100* x 3000  | 13′ 5″* x 9′ 10″  |
| Bedroom 2                 | 3750 x 2250   | 12′ 4″ x 7′ 5″    |

#### SPRINGFIELD GARDENS









Private

#### Kitchen

- Professionally designed high quality shaker painted kitchen
- Fitted Neff or similar 60cm oven and microwave
- Neff black or similar induction hob
- Integrated fridge/freezer
- Integrated dishwash