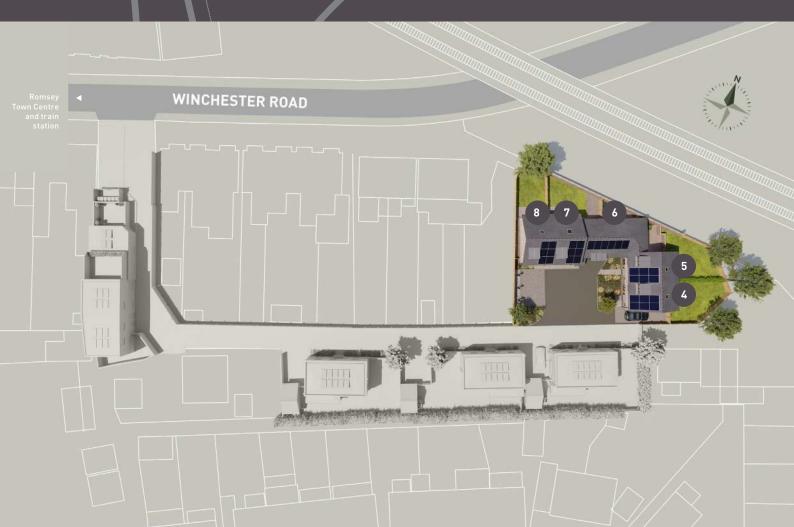

Springfield Gardens is an exclusive new development just minutes from the centre of Romsey Town. The site includes four attractive 3 bedroom town houses and one 2 bedroom apartment, built to the exceptionally high standard that Wilson Designer Homes is known for.





500m

1km

Town Centre

Gardens is something very special indeed.

It's in an excellent location too, being in easy walking distance of Romsey's bustling town centre and the local train station.

The Plaza Theatre is just along the road and acts as a cultural and social hub with its varied schedule of plays, musicals, comedy nights and live music, while the nearby Romsey Rapids Sports Complex has swimming pools, squash courts and more.



# Plots 8, 7, 5 & 4







### Ground floor

Living / Kitchen / Dining 7950\* x 4750\* 26' 1"\* x 15' 7"\*

## First floor

Bedroom 2 3850 x 2650 12' 8" x 8' 8" Bedroom 3 3250 x 2650 10' 8" x 8' 8"

## Second floor

Bedroom 1 4130\* x 4800 (including en-suite) 13' 7" x 15' 9"

## Plot 6



## Apartment

| Living / Kitchen / Dining | 6750* x 5900* | 22' 2"* x 19' 4"* |
|---------------------------|---------------|-------------------|
| Bedroom 1                 | 4100* x 3000  | 13′ 5″* x 9′ 10″  |
| Bedroom 2                 | 3750 x 2250   | 12′ 4″ x 7′ 5″    |

#### SPRINGFIELD GARDENS









Private

#### Kitchen

- Professionally designed high quality shaker painted kitchen
- Fitted Neff or similar 60cm oven and microwave
- Neff black or similar induction hob
- Integrated fridge/fr