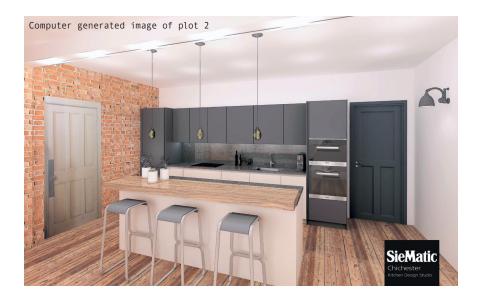

# HEIGHT OF LUXURY

The fashionable warehouse-style exterior is matched by the highest standard of internal architecture and design. While the exposed brickwork, original floorboards and other natural features give a welcome nod to the building's industrial roots, the internal space is totally tailored to modern life. An inside lift connects the three floors and all apartments are fitted with stunning contemporary Siematic kitchens

with Miele appliances and a selection of hi-tech enhancements. The third floor penthouse apartment also benefits from a large terrace, offering stunning views across Lymington, with the Solent in one direction and the New Forest in the other.