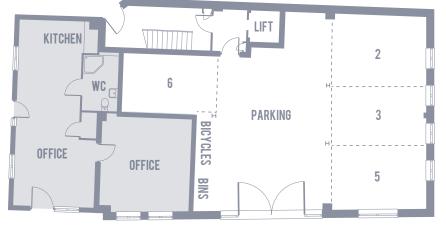

### THIRD FLOOR

| 6 | Living/Kitchen<br>5700 x 9800 | 18'8 x 32'1 |
|---|-------------------------------|-------------|
|   | Bed 1<br>3100 x 4500          | 10'2 × 14'9 |
|   | Bed 2<br>2800 x 5000          | 9'2 x 16'4  |

### **SECOND FLOOR**

| 5 | Living/Kitchen<br>9900 x 5500 | 32'5 x 18'0 |
|---|-------------------------------|-------------|
|   | Bed 1<br>3900 x 4750          | 12'9 x 15'6 |
|   | Bed 2<br>3100 x 4600          | 10'1 x 15'0 |
| 4 | Living/Kitchen<br>7800 x 5400 | 25'6 x 17'8 |
|   | Bed 1<br>3800 x 3100          | 12'5 x 10'1 |
|   | Bed 2<br>2900 x 3000          | 9'6 x 9'10  |

**FIRST FLOOR** 

| 3 | Living/Kitchen<br>10100 x 5500 | 33'1 x 18'0 |
|---|--------------------------------|-------------|
|   | Bed 1<br>4000 x 4750           | 13'1 x 15'6 |
|   | Bed 2<br>3100 x 4650           | 10'2 x 15'2 |
| 2 | Living/Kitchen<br>8100 x 5400  | 26'6 x 17'8 |
|   | Bed 1<br>3900 x 3500           | 12'9 x 11'5 |
|   | Bed 2<br>2900 x 3900           | 9'6 x 12'9  |

All dimensions are maximum and including wardrobes where relevant.

**GROUND FLOOR** 