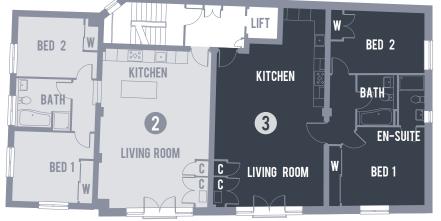

**FIRST FLOOR** 

| 3 | Living/Kitchen<br>10100 x 5500 | 33'1 x 18'0 |
|---|--------------------------------|-------------|
|   | Bed 1<br>4000 x 4750           | 13'1 x 15'6 |
|   | Bed 2<br>3100 x 4650           | 10'2 x 15'2 |
| 2 | Living/Kitchen<br>8100 x 5400  | 26'6 x 17'8 |
|   | Bed 1<br>3900 x 3500           | 12'9 x 11'5 |
|   | Bed 2<br>2900 x 3900           | 9'6 x 12'9  |