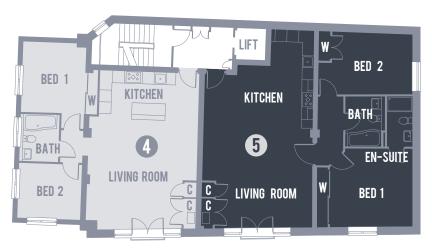

### **SECOND FLOOR**

| 5 | Living/Kitchen<br>9900 x 5500 | 32'5 x 18'0 |
|---|-------------------------------|-------------|
|   | Bed 1<br>3900 x 4750          | 12'9 x 15'6 |
|   | Bed 2<br>3100 x 4600          | 10'1 x 15'0 |
| 4 | Living/Kitchen<br>7800 x 5400 | 25'6 x 17'8 |
|   | Bed 1<br>3800 x 3100          | 12'5 x 10'1 |
|   | Bed 2<br>2900 x 3000          | 9'6 x 9'10  |