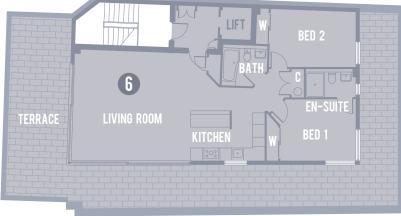

### THIRD FLOOR

| 6 | Living/Kitchen<br>5700 x 9800 | 18'8 x 32'1 |
|---|-------------------------------|-------------|
|   | Bed 1<br>3100 x 4500          | 10'2 × 14'9 |
|   | Bed 2<br>2800 x 5000          | 9'2 x 16'4  |

All dimensions are maximum and including wardrobes where relevant.

**GROUND FLOOR** 