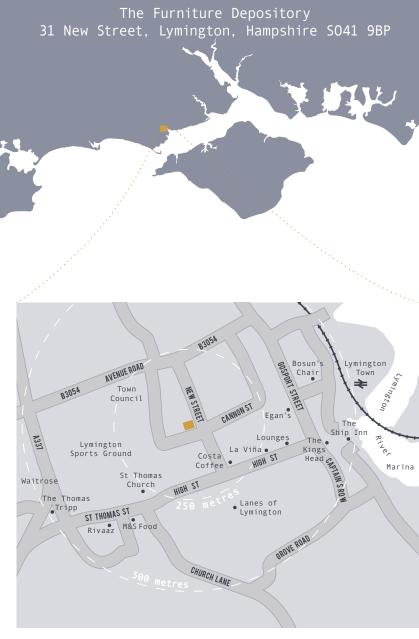

# FURNITURE Depository

The Furniture Depository is perfectly situated in the centre of Lymington – right at the heart of the action. Wander down the beautiful Georgian High Street, crammed with boutique shops and interesting finds. Browse the Saturday market, selling everything from antiques to artisan breads, or take a Sunday stroll around the Bath Road Recreation Ground and listen to live music from the traditional bandstand. Feeling peckish? Take your pick from the cosy pubs, cosmopolitan cafés and fine-dining restaurants in town. You could catch an art house film at The Malt cinema on New Street – it's only round the corner.

If you're not sure where to start, pop into the St Barbe Museum and Art Gallery in New Street and discover the history of your new and fascinating home town.

**FIND US** 