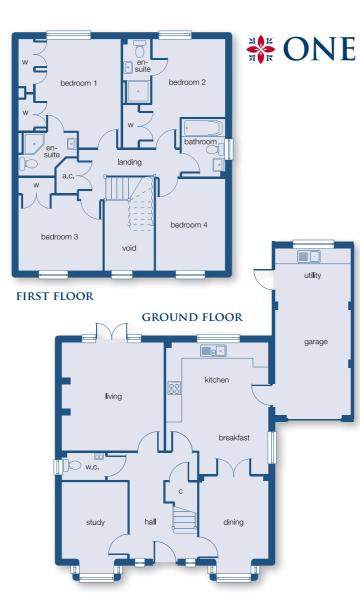

#### **GROUND FLOOR**

| Living Room       | 14'5 x 13'7             | 4390 x 4145              |
|-------------------|-------------------------|--------------------------|
| Kitchen/Breakfast | 17'6 x 13'7             | 5340 x 4145              |
| Dining Room       | 13'0 <sup>†</sup> x 9'2 | 3959 <sup>†</sup> x 2800 |
| Study             | 12'2† x 8'8             | 3709 <sup>†</sup> x 2650 |

### FIRST FLOOR

| 14'5 x 11'4                                                                                         | 4390 x 3445                                                  |  |  |
|-----------------------------------------------------------------------------------------------------|--------------------------------------------------------------|--|--|
| 10'4* x 9'8*                                                                                        | 3150* x 2945*                                                |  |  |
| 11'2 x 10'0                                                                                         | 3400 x 3050                                                  |  |  |
| 12'2 x 9'2                                                                                          | 3709 x 2800                                                  |  |  |
| *minimum dimension †maximum dimension<br>All bedroom dimensions exclude wardrobes where applicable. |                                                              |  |  |
|                                                                                                     | 10'4* x 9'8*<br>11'2 x 10'0<br>12'2 x 9'2<br>on †maximum dim |  |  |

## **GROUND FLOOR**

| Living Room<br>Kitchen<br>Family Aroa | 22'4 x 11'2<br>7'4 x 7'3<br>11'2 x 8'7 | 6805 x 3400<br>2225 x 2200<br>3400 x 2618 |
|---------------------------------------|----------------------------------------|-------------------------------------------|
| Family Area<br>Dining Room            | 10'10 x 8'7                            | 3305 x 2618                               |
| FIRST FLOOR                           |                                        |                                           |

| Bedroom 1                                                  | 11'2 x 10'3 | 3400 x 3126 |
|------------------------------------------------------------|-------------|-------------|
| Bedroom 2                                                  | 16'7 x 10'1 | 5055 x 3085 |
| Bedroom 3                                                  | 12'0 x 8'7  | 3655 x 2618 |
| Bedroom 4                                                  | 9'2 x 8'10  | 2800 x 2700 |
| All bedroom dimensions exclude wardrobes where applicable. |             |             |