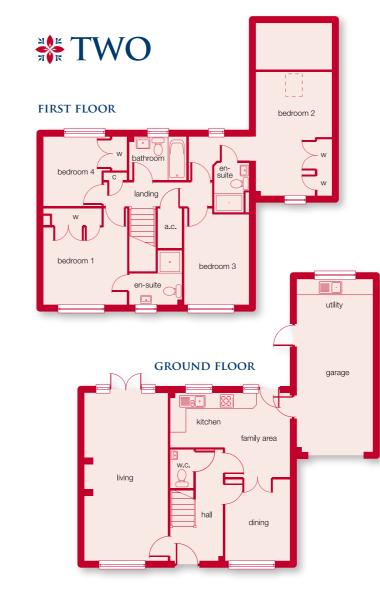

### FIRST FLOOR

| 14'5 x 11'4                                                                                         | 4390 x 3445                                                  |  |  |
|-----------------------------------------------------------------------------------------------------|--------------------------------------------------------------|--|--|
| 10'4* x 9'8*                                                                                        | 3150* x 2945*                                                |  |  |
| 11'2 x 10'0                                                                                         | 3400 x 3050                                                  |  |  |
| 12'2 x 9'2                                                                                          | 3709 x 2800                                                  |  |  |
| *minimum dimension †maximum dimension<br>All bedroom dimensions exclude wardrobes where applicable. |                                                              |  |  |
|                                                                                                     | 10'4* x 9'8*<br>11'2 x 10'0<br>12'2 x 9'2<br>on †maximum dim |  |  |

| Bedroom 1                                                  | 11'2 x 10'3 | 3400 x 3126 |
|------------------------------------------------------------|-------------|-------------|
| Bedroom 2                                                  | 16'7 x 10'1 | 5055 x 3085 |
| Bedroom 3                                                  | 12'0 x 8'7  | 3655 x 2618 |
| Bedroom 4                                                  | 9'2 x 8'10  | 2800 x 2700 |
| All bedroom dimensions exclude wardrobes where applicable. |             |             |