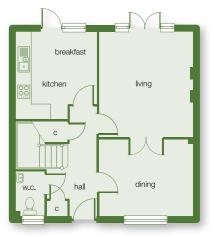

## **GROUND FLOOR**

| Living Room       | 14'0 x 12'6  | 4280 x 3800 |
|-------------------|--------------|-------------|
| Kitchen/Breakfast | 11'8 x 10'10 | 3555 x 3297 |
| Dining Room       | 12'6 x 10'2  | 3800 x 3100 |