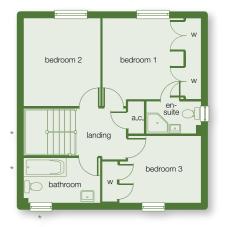

## FIRST FLOOR

| Bedroom 1                                                  | 10'10 x 10'9 | 3297 x 3280 |
|------------------------------------------------------------|--------------|-------------|
| Bedroom 2                                                  | 11'8 x 10'2  | 3555 x 3100 |
| Bedroom 3                                                  | 10'10 x 8'10 | 3297 x 2700 |
| All bedroom dimensions exclude wardrobes where applicable. |              |             |