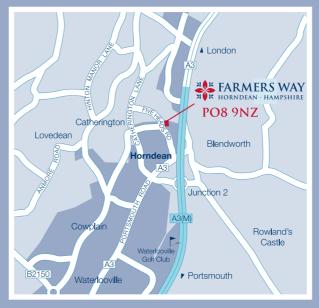

Regular buses from the village centre connect Horndean to other nearby villages and towns while commuters can reach London and the north by rail from Rowlands Castle railway station which is just 2 miles from the centre of Horndean. It's all here!