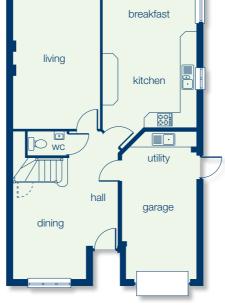

# **GROUND FLOOR**

| 19' x 11'7               | 5795 x 3537                             | Е                                                                            |
|--------------------------|-----------------------------------------|------------------------------------------------------------------------------|
| 18'10 x 12'5             | 5730 x 3795                             | Е                                                                            |
| 19'8 <sup>†</sup> x 14'  | 5995† x 4267                            | Е                                                                            |
| 19'7 <sup>†</sup> x 9'10 | 5970 <sup>†</sup> x 3000                | Е                                                                            |
|                          | 18'10 x 12'5<br>19'8 <sup>†</sup> x 14' | 18'10 x 12'5 5730 x 3795<br>19'8 <sup>†</sup> x 14' 5995 <sup>†</sup> x 4267 |

## FIRST FLOOR

| 7  | Bedroom 1 | 13'9 <sup>†</sup> x 11'8 | 4200† x 3545 |
|----|-----------|--------------------------|--------------|
| 5  | Bedroom 2 | 13'1 <sup>†</sup> x 10'3 | 3995† x 3132 |
| 67 | Bedroom 3 | 12'6 x 9'8               | 3801 x 2940  |
| 00 | Bedroom 4 | 12'3 x 7'3               | 3745 x 2200  |