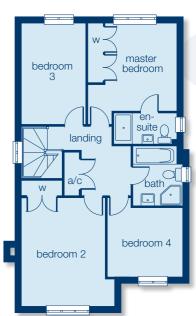

### FIRST FLOOR

Bedroom 1 11'9<sup>†</sup> x 11'7\* 3590<sup>†</sup> x 3545\* 14'5\* x 11'1\* 4400\* x 3390\* Bedroom 2 13'5 x 8'6 4096 x 2600 Bedroom 4 9'11 x 9'2\* 3025 x 2795\*