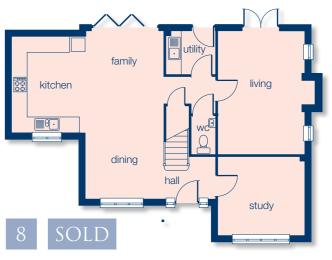

# **GROUND FLOOR**

17'1 x 14'1 5200 x 4300 Living Room Kitchen/Dining 19'8 x 11'6<sup>+</sup> 5990 x 3500<sup>+</sup>

# GROUND FLOOR

Living Room 16'8 x 12'4 5100 x 3750 Kitchen/Family 19'4 x 20'8 5896 x 6290 11'1<sup>†</sup> x 8'9 3340<sup>†</sup> x 2665 Study

# **GROUND FLOOR**

Living Room 16'5 x 11'6 5000 x 3508 Kitchen/Family/Dining 22'4<sup>†</sup> x 20'2<sup>†</sup> 6805<sup>†</sup> x 6157<sup>†</sup> 11'6 x 10'6 3508 x 3190