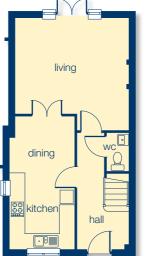

## **GROUND FLOOR**

Living Room 15'2 x 15'2<sup>†</sup> 4626 x 4572<sup>†</sup> 17'8 x 8'8<sup>†</sup> 5397 x 2651<sup>†</sup> Kitchen/Dining

FIRST FLOOR Bedroom 1 10'2\* x 9'8 3100\* x 2951

Bedroom 2 10'6\* x 8'2 3200\* x 2500 Bedroom 3 10'4 x 6'8 3150 x 2026