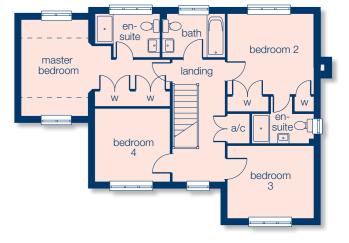

### FIRST FLOOR

Bedroom 1 12'1 x 12' 3690 x 3350 Bedroom 2 14'1\* x 8'10\* 4300\* x 2700\* Bedroom 3 12'6 x 7'10 3800 x 2400

\*minimum dimension †maximum dimension All bedroom dimensions exclude wardrobes where applicable.

### FIRST FLOOR

Bedroom 1 11'9<sup>†</sup> x 11'7\* 3590<sup>†</sup> x 3545\* 14'5\* x 11'1\* 4400\* x 3390\* Bedroom 2 13'5 x 8'6 4096 x 2600 Bedroom 4 9'11 x 9'2\* 3025 x 2795\*

# FIRST FLOOR

Bedroom 1 20'3 x 12'9 6162<sup>†</sup> x 3890 Bedroom 2 11'6 x 10'8 3508 x 3250 11'6 x 9'8 3508 x 2940 Bedroom 3 Bedroom 4 9'11 x 9'9 3032 x 2965

\*minimum dimension †maximum dimension

All bedroom dimensions exclude wardrobes where applicable.