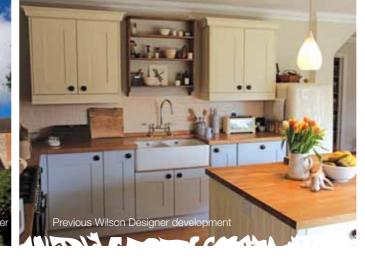

Plots 1, 3 and 8 have bespoke, handmade kitchens and plots 2, 6 and 7 have high quality, fitted kitchens. Neff/Bosch stainless steel gas hob, electric double oven and extractor hood. Integrated Neff/Bosch fridge/freezer and dishwasher. Choice of ceramic floor tiles. Low voltage