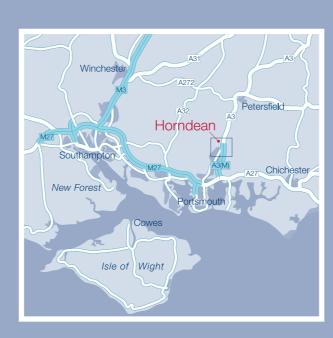

The picturesque villages of the Meon Valley and the market town of Petersfield are only a short distance away as are the beautiful beaches and yachting marinas of Sussex and Hampshire. For journeys further afield, the A3(M) that links London to the south coast is just minutes from Farmers Way and provides easy access to cities including Brighton, Chichester, Portsmouth, Southampton and Winchester.

Regular buses from the village centre connect Horndean to other nearby villages and towns while commuters can reach London and the north by rail from Rowlands Castle railway station which is just 2 miles from the centre of Horndean. It's all here!