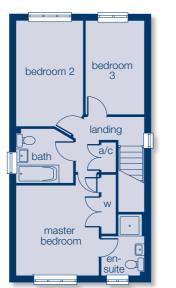

## FIRST FLOOR

| 7  | Bedroom 1 | 13'9 <sup>†</sup> x 11'8 | 4200† x 3545 |
|----|-----------|--------------------------|--------------|
| 5  | Bedroom 2 | 13'1 <sup>†</sup> x 10'3 | 3995† x 3132 |
| 67 | Bedroom 3 | 12'6 x 9'8               | 3801 x 2940  |
| 00 | Bedroom 4 | 12'3 x 7'3               | 3745 x 2200  |