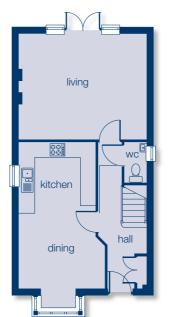

# **GROUND FLOOR**

17'1 x 14'1 5200 x 4300 Living Room Kitchen/Dining 19'8 x 11'6<sup>+</sup> 5990 x 3500<sup>+</sup>

### FIRST FLOOR

Bedroom 1 12'1 x 12' 3690 x 3350 Bedroom 2 14'1\* x 8'10\* 4300\* x 2700\* Bedroom 3 12'6 x 7'10 3800 x 2400

\*minimum dimension †maximum dimension All bedroom dimensions exclude wardrobes where applicable.