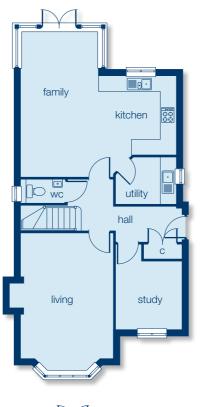

# **GROUND FLOOR**

17'1 x 14'1 5200 x 4300 Living Room Kitchen/Dining 19'8 x 11'6<sup>+</sup> 5990 x 3500<sup>+</sup>