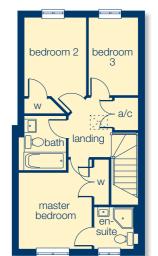

## FIRST FLOOR

| 7  | Bedroom 1 | 13'9 <sup>†</sup> x 11'8 | 4200† x 3545 |
|----|-----------|--------------------------|--------------|
| 5  | Bedroom 2 | 13'1 <sup>†</sup> x 10'3 | 3995† x 3132 |
| 67 | Bedroom 3 | 12'6 x 9'8               | 3801 x 2940  |
| 00 | Bedroom 4 | 12'3 x 7'3               | 3745 x 2200  |